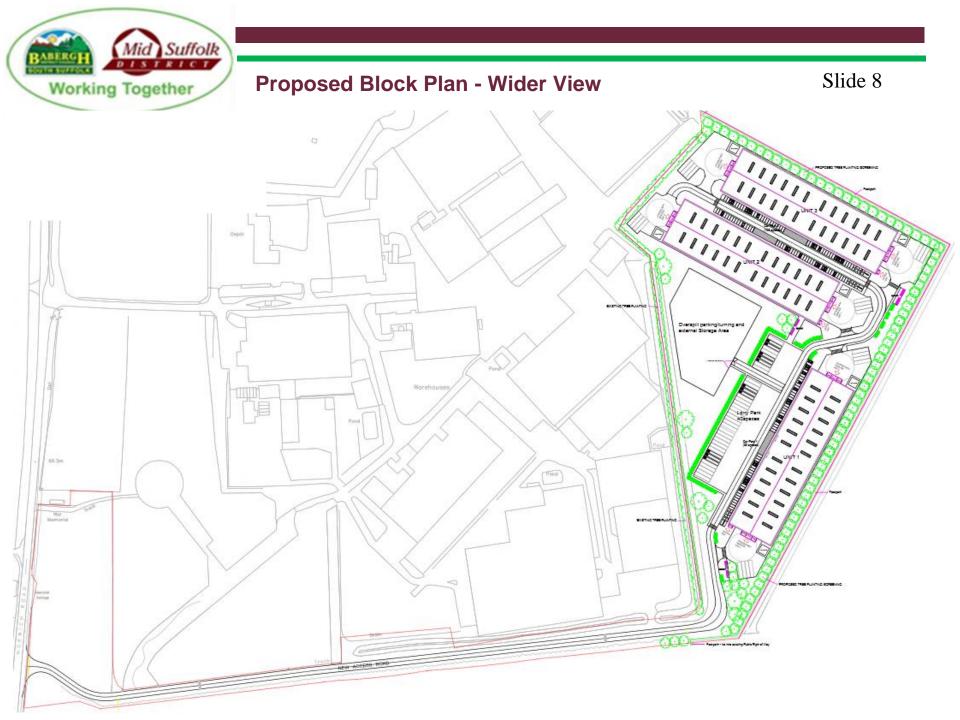

Application No: DC/21/06605

Address:Land To The Rear Of Ceva Logistics
Norwich Road
Mendlesham (In The Parish Of Wetheringsett Cum Brockford)





Site Location Slide 2









## Aerial Map – wider view



© Crown copyright and database rights 2021 Ordnance Survey 0100017810 & 0100023274.



Aerial Map Slide 5



© Crown copyright and database rights 2021 Ordnance Survey 0100017810 & 0100023274.



# **Constraints Map**

Slide 6

----- Footpath



 $\hbox{@}$  Crown copyright and database rights 2021 Ordnance Survey 0100017810 & 0100023274.



#### **Site Location Plan**











## **Proposed Elevations**

Slide 11







SIDE ELEVATION / BOUNDARY SIDE

\_\_\_

**Proposed Roof and Floor Plans** 



## **Proposed Sectional Drawing**





### **Proposed Access Plan**