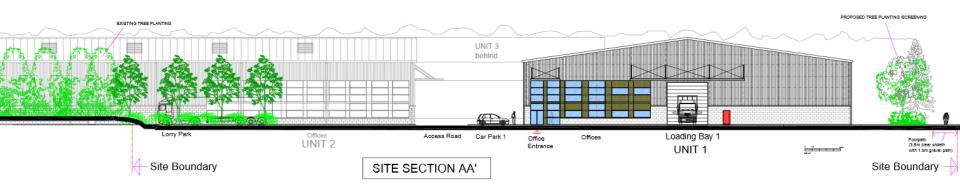

Application No: DC/21/06605

Address:Land To The Rear Of Ceva Logistics
Norwich Road
Mendlesham (In The Parish Of Wetheringsett Cum Brockford)





Site Location Slide 2









## Aerial Map – wider view



© Crown copyright and database rights 2021 Ordnance Survey 0100017810 & 0100023274.



Aerial Map Slide 5



© Crown copyright and database rights 2021 Ordnance Survey 0100017810 & 0100023274.



# **Constraints Map**

Slide 6

----- Footpath



 $\hbox{@}$  Crown copyright and database rights 2021 Ordnance Survey 0100017810 & 0100023274.



#### **Site Location Plan**











## **Proposed Elevations**

Slide 11







SIDE ELEVATION / BOUNDARY SIDE

\_\_\_

**Proposed Roof and Floor Plans** 



## **Proposed Sectional Drawing**





### **Proposed Access Plan**