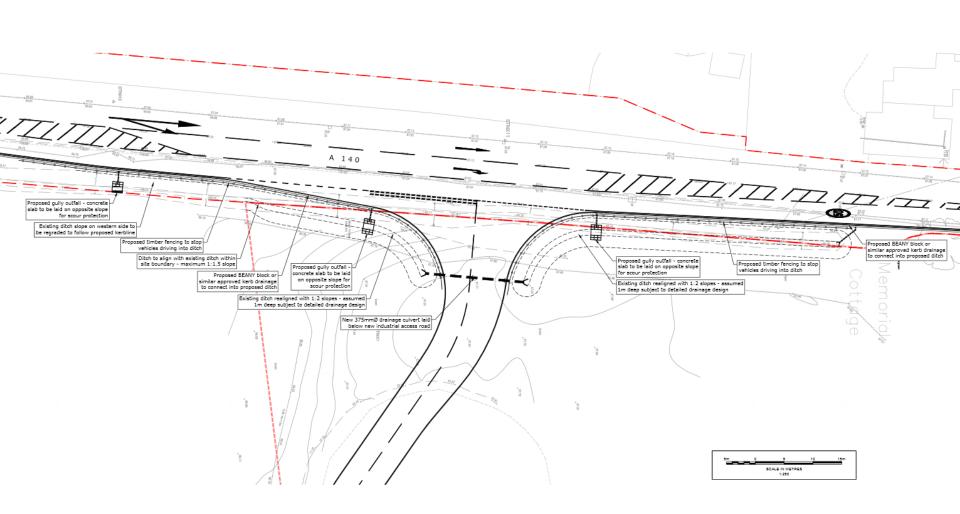

Application No: DC/21/06605

Address:Land To The Rear Of Ceva Logistics
Norwich Road
Mendlesham (In The Parish Of Wetheringsett Cum Brockford)





Site Location Slide 2









## Aerial Map – wider view



© Crown copyright and database rights 2021 Ordnance Survey 0100017810 & 0100023274.



Aerial Map Slide 5



© Crown copyright and database rights 2021 Ordnance Survey 0100017810 & 0100023274.



# **Constraints Map**

Slide 6

----- Footpath



 $\hbox{@}$  Crown copyright and database rights 2021 Ordnance Survey 0100017810 & 0100023274.



#### **Site Location Plan**











## **Proposed Elevations**

Slide 11







SIDE ELEVATION / BOUNDARY SIDE

\_\_\_

**Proposed Roof and Floor Plans** 



## **Proposed Sectional Drawing**





### **Proposed Access Plan**