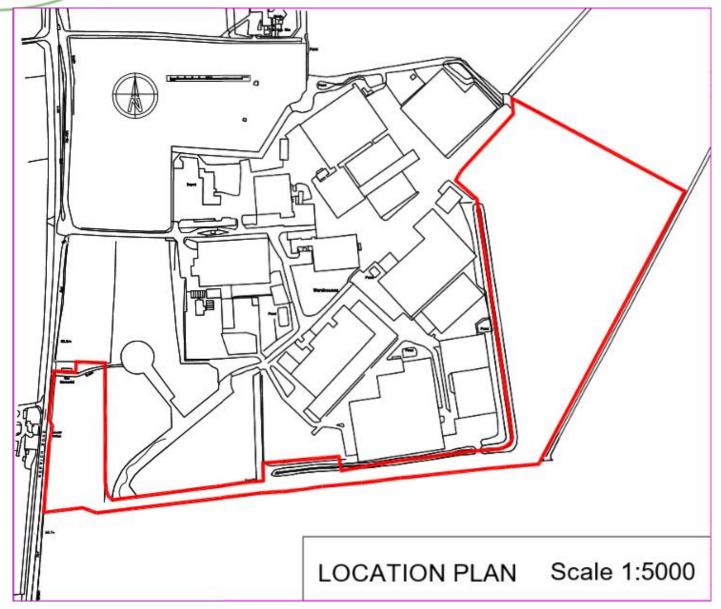

Application No: DC/21/06605

Address:Land To The Rear Of Ceva Logistics
Norwich Road
Mendlesham (In The Parish Of Wetheringsett Cum Brockford)





Site Location Slide 2









## Aerial Map – wider view



© Crown copyright and database rights 2021 Ordnance Survey 0100017810 & 0100023274.



Aerial Map Slide 5



© Crown copyright and database rights 2021 Ordnance Survey 0100017810 & 0100023274.



# **Constraints Map**

Slide 6

----- Footpath



 $\hbox{@}$  Crown copyright and database rights 2021 Ordnance Survey 0100017810 & 0100023274.



#### **Site Location Plan**











## **Proposed Elevations**

Slide 11







SIDE ELEVATION / BOUNDARY SIDE

\_\_\_

**Proposed Roof and Floor Plans** 



## **Proposed Sectional Drawing**





### **Proposed Access Plan**