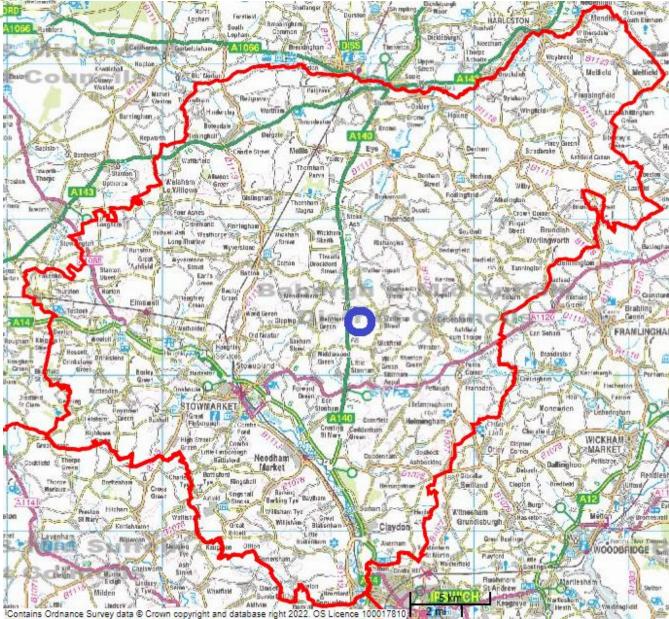

Application No: DC/21/06605

Address:Land To The Rear Of Ceva Logistics
Norwich Road
Mendlesham (In The Parish Of Wetheringsett Cum Brockford)

Site Location Slide 2