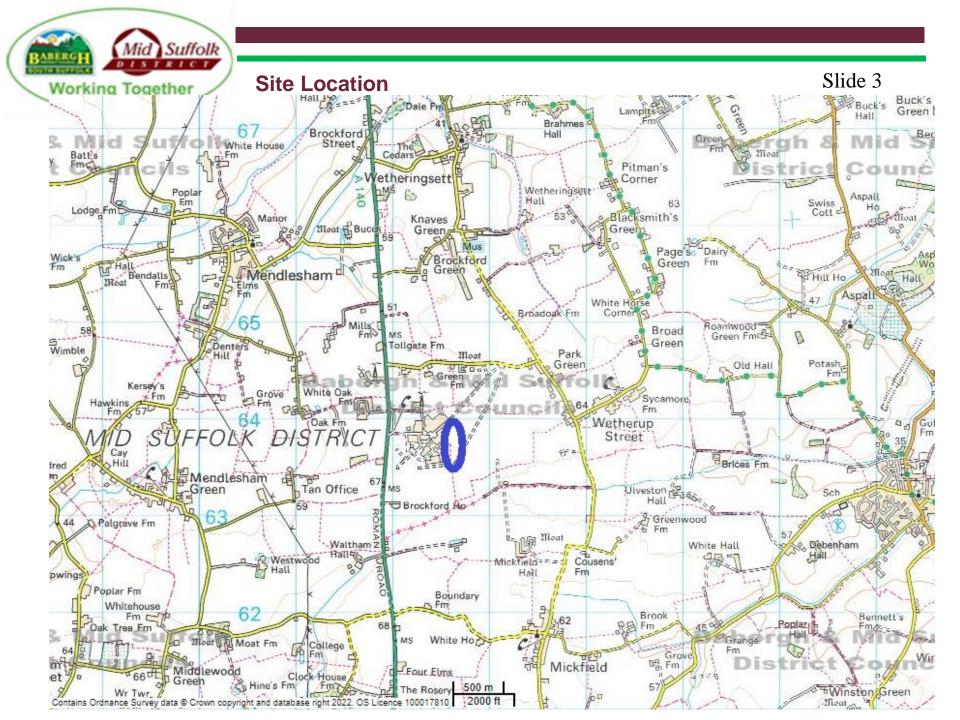

Application No: DC/21/06605

Address:Land To The Rear Of Ceva Logistics
Norwich Road
Mendlesham (In The Parish Of Wetheringsett Cum Brockford)

Site Location Slide 2

#### **Site Location Plan**