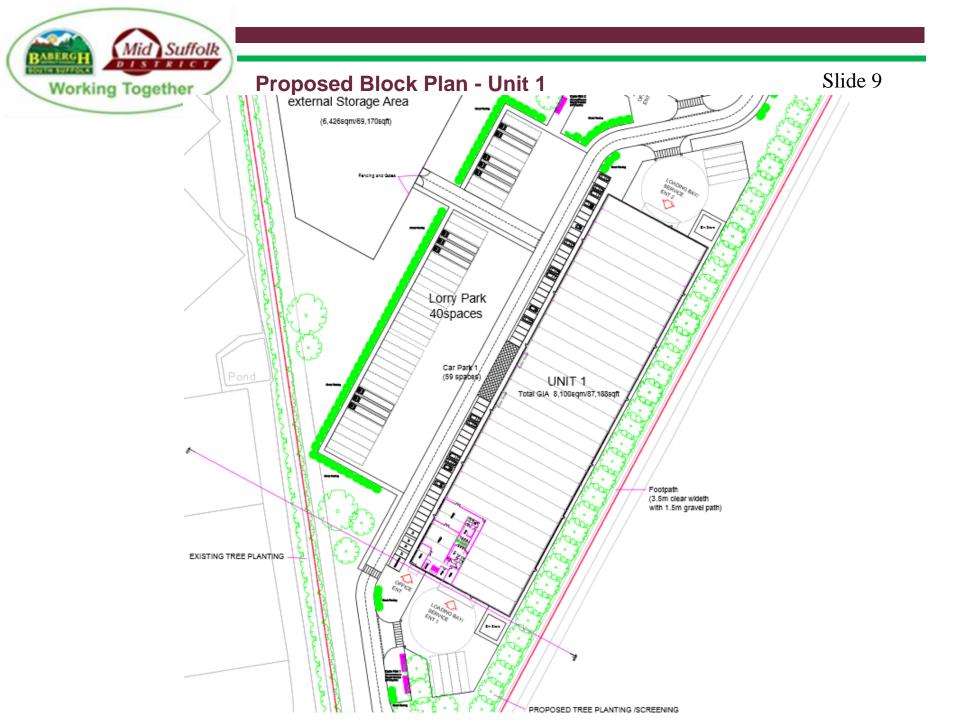

Application No: DC/21/06605

Address:Land To The Rear Of Ceva Logistics
Norwich Road
Mendlesham (In The Parish Of Wetheringsett Cum Brockford)





Site Location Slide 2









## Aerial Map – wider view



© Crown copyright and database rights 2021 Ordnance Survey 0100017810 & 0100023274.



Aerial Map Slide 5



© Crown copyright and database rights 2021 Ordnance Survey 0100017810 & 0100023274.



# **Constraints Map**

Slide 6

----- Footpath



 $\hbox{@}$  Crown copyright and database rights 2021 Ordnance Survey 0100017810 & 0100023274.



#### **Site Location Plan**











## **Proposed Elevations**

Slide 11







SIDE ELEVATION / BOUNDARY SIDE

\_\_\_

**Proposed Roof and Floor Plans** 



## **Proposed Sectional Drawing**





### **Proposed Access Plan**