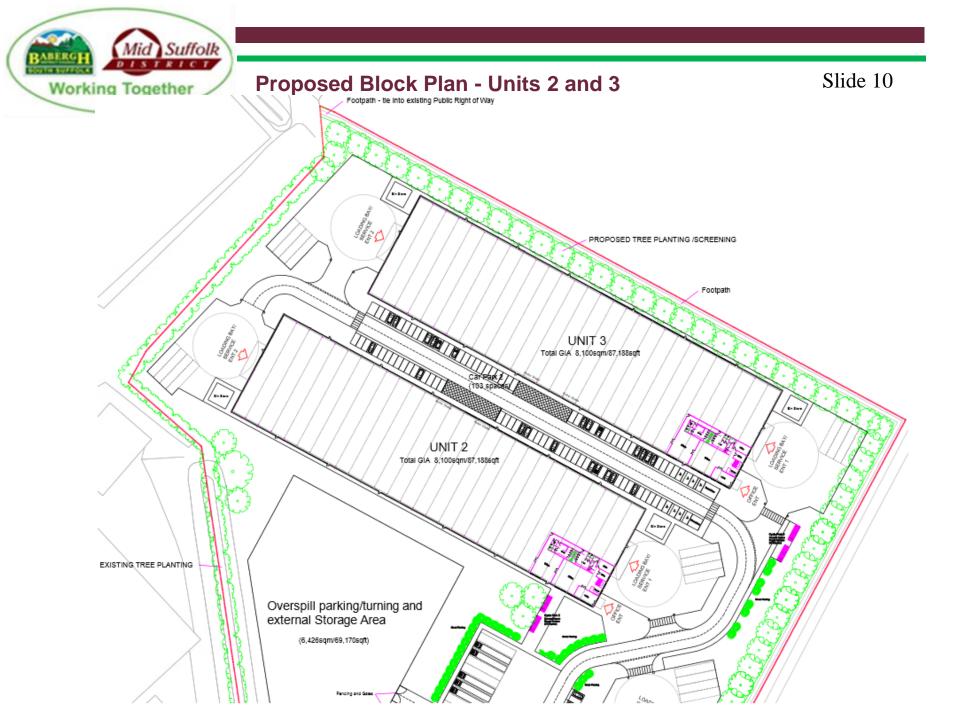

Application No: DC/21/06605

Address:Land To The Rear Of Ceva Logistics
Norwich Road
Mendlesham (In The Parish Of Wetheringsett Cum Brockford)





Site Location Slide 2









## Aerial Map – wider view



© Crown copyright and database rights 2021 Ordnance Survey 0100017810 & 0100023274.



Aerial Map Slide 5



© Crown copyright and database rights 2021 Ordnance Survey 0100017810 & 0100023274.



# **Constraints Map**

Slide 6

----- Footpath



 $\hbox{@}$  Crown copyright and database rights 2021 Ordnance Survey 0100017810 & 0100023274.



#### **Site Location Plan**











## **Proposed Elevations**

Slide 11







SIDE ELEVATION / BOUNDARY SIDE

\_\_\_

**Proposed Roof and Floor Plans** 



## **Proposed Sectional Drawing**





### **Proposed Access Plan**